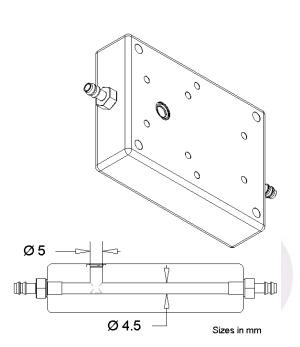

## **Features**

- Compatible with the XEN-5320-ALU housing
- Aluminium, viton O-ring gas seal
- Mounting holes for easy fixing
- 4 mm brass tube connectors

## **Outline drawing**

Whilst RS Product Solutions has taken care to ensure the accuracy of the information contained herein it accepts no responsibility for the consequences of any use thereof and also reserves the right to change the specifications of goods without notice. RS Product Solutions accepts no liability beyond set out in its standard conditions of sale in respect of infringement of third party patents arising from the use of RS Product Solutions products in accordance with information contained herein.